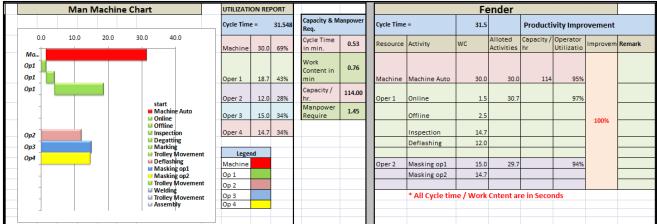

### **P**MI's Approach

- Video shooting of all activities on the line
- Elemental details perparation for all activities
- Applied MODAPTS indexes on all molding activities
- Work content finalisation
- Man-Machine chart preparation for manpower & machine utilisation

- Multi-Machining / line balancing for a desired TACT or cycle time

#### Solution

- Introduction of multi manning / multi machining in existing setup - Improvement in productivity @ 35%

- Suggesting improvements & recommendation in layout, method, facilities etc - Improvement in productivity with recommendation @ 59% will be possible