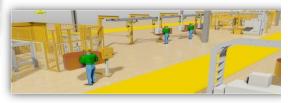

#### PMI's Approach\_

- -Laser Scanning was carried out after plant erection
- -Converted Point Cloud data into 3D Model
- -Developed 3D skeleton of all Stations & OH Conveyors
- -Extracted As-Built 2D drawing

#### Solution

- -Point Cloud Method Economic & Fast
- -Used highly accurate scanners & specialized software to create point cloud file
- -Divided these Point Cloud files to involve more people & meet deadline
- -Assembled final drawings into one Assembly Section