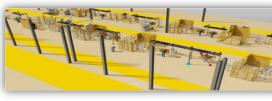

#### PMI's Approach\_

- -Laser Scanning was carried out after plant erection
- -Converted Point Cloud data into 3D Model
- -Developed 3D skeleton of all Stations & OH Conveyors
- -Extracted As-Built 2D drawing

#### Solution

- -Point Cloud Method Economic & Fast
- -Used highly accurate scanners & specialized software to create point cloud file
- -Divided these Point Cloud files to involve more people & meet deadline
- -Assembled final drawings into one Assembly Section