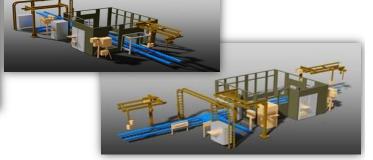

#### PMI's Approach\_

- -Laser Scanning was carried out after plant erection
- -Converted Point Cloud data into 3D Model
- -Developed 3D skeleton of all Stations & OH Conveyors
- -Extracted As-Built 2D drawing

#### Solution

- -Point Cloud Method Economic & Fast
- -Used highly accurate scanners & specialized software to create point cloud file
- -Divided these Point Cloud files to involve more people & meet deadline
- -Assembled final drawings into one Assembly Section