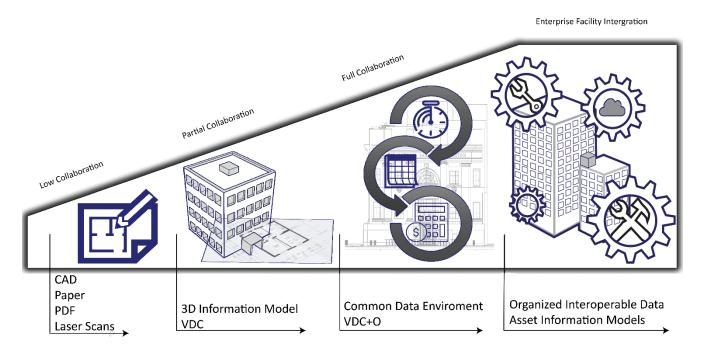

### **Enterprise Facility Integration - Development Matrix**

PMC's phased approach shepherds property owners and managers through the transition of digitizing, contextualizing, and maintaining their real estate assets via **3D Digital Twins**.

Our front-loaded value stream considers **PEOPLE**, **PROCESS**, **AND DATA** through the lifecycle building operations by **overcoming barriers** between functional groups within an enterprise and its supply chain.

Enterprise Facility Integration includes foundational services and consulting that work to address:

- *Knowledge gaps* that prevent support stuff from using information in a meaningful way
- Siloed business groups that have difficulty finding ways to collaborate
- Voluminous data over many years and formats
- Hardware and software limitations