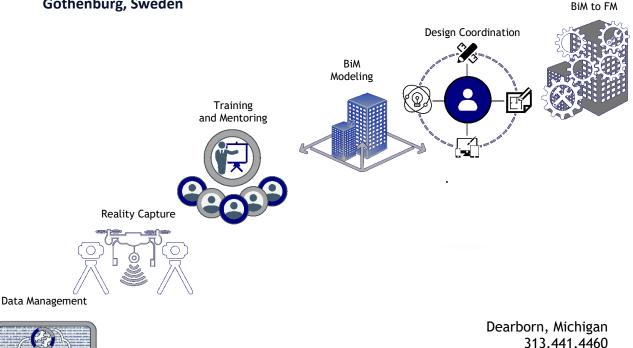

20 years of experience inform our bespoke turnkey solutions involving:

- Education and Mentoring
- Digital reality capture
- Data standardization and modernization
- BiM modeling
- Digital design and project coordination
- Enterprise Facilities Integration (EFI)
- Technical staffing

## Empowerment via Information

FM via BiM Operations via BiM Project Management via BiM

# **Reality Capture**

PMC is a leader and innovator in 3D laser scanning. 180 million sf of digitized facilities worldwide speaks to the reliability of our deliverable. Our AIA awardwinning methodologies integrate multi-mode scan data into a single point cloud to create as-built conditions, virtual job sites, and more.

**3D Laser Scanner** 

Drone

Metrology